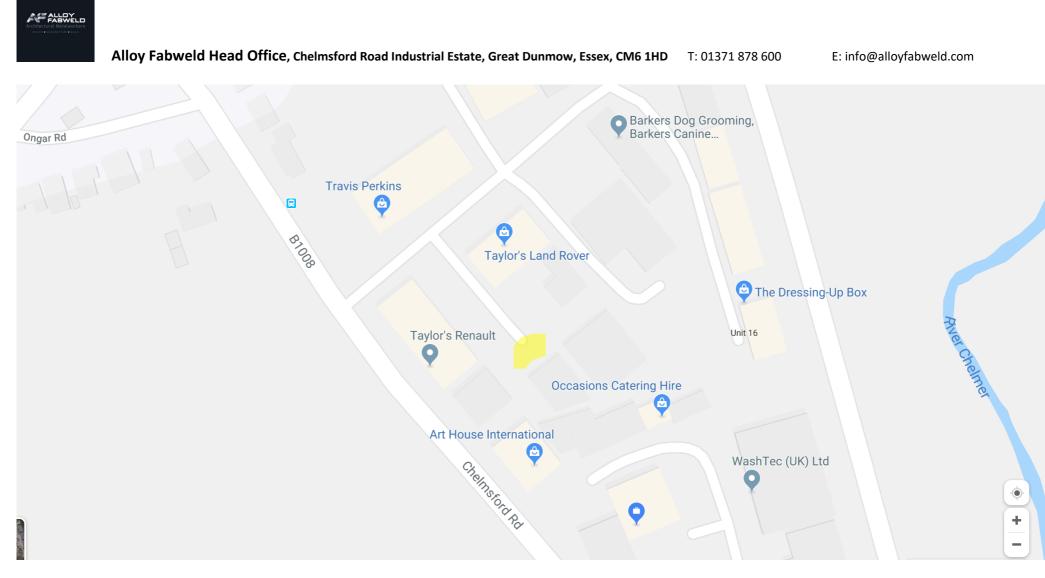

By Train/Taxi: From London by mainline Greater Anglia train to London Stansted (approx. 50 mins). From Stansted Airport taxi rank, to AFW (approx. 20 min journey).

**By Road:** From M11 to A120 in Essex, take the **second** 'Great Dunmow/B184' turning. From this exit, turn left at the roundabout onto Chelmsford Road B1008 (Gulf Petrol Station is in front of you). Continue on Chelmsford Road B1008, go past the police station on left, Triumph Motorcyles on the right. Take the **next** right-hand turning *immediately* after Taylors building (on the right) and turn **FIRST** immediate right. Continue straight down this cul-de-sac, AFW HQ is straight ahead (as highlighted in yellow on map).